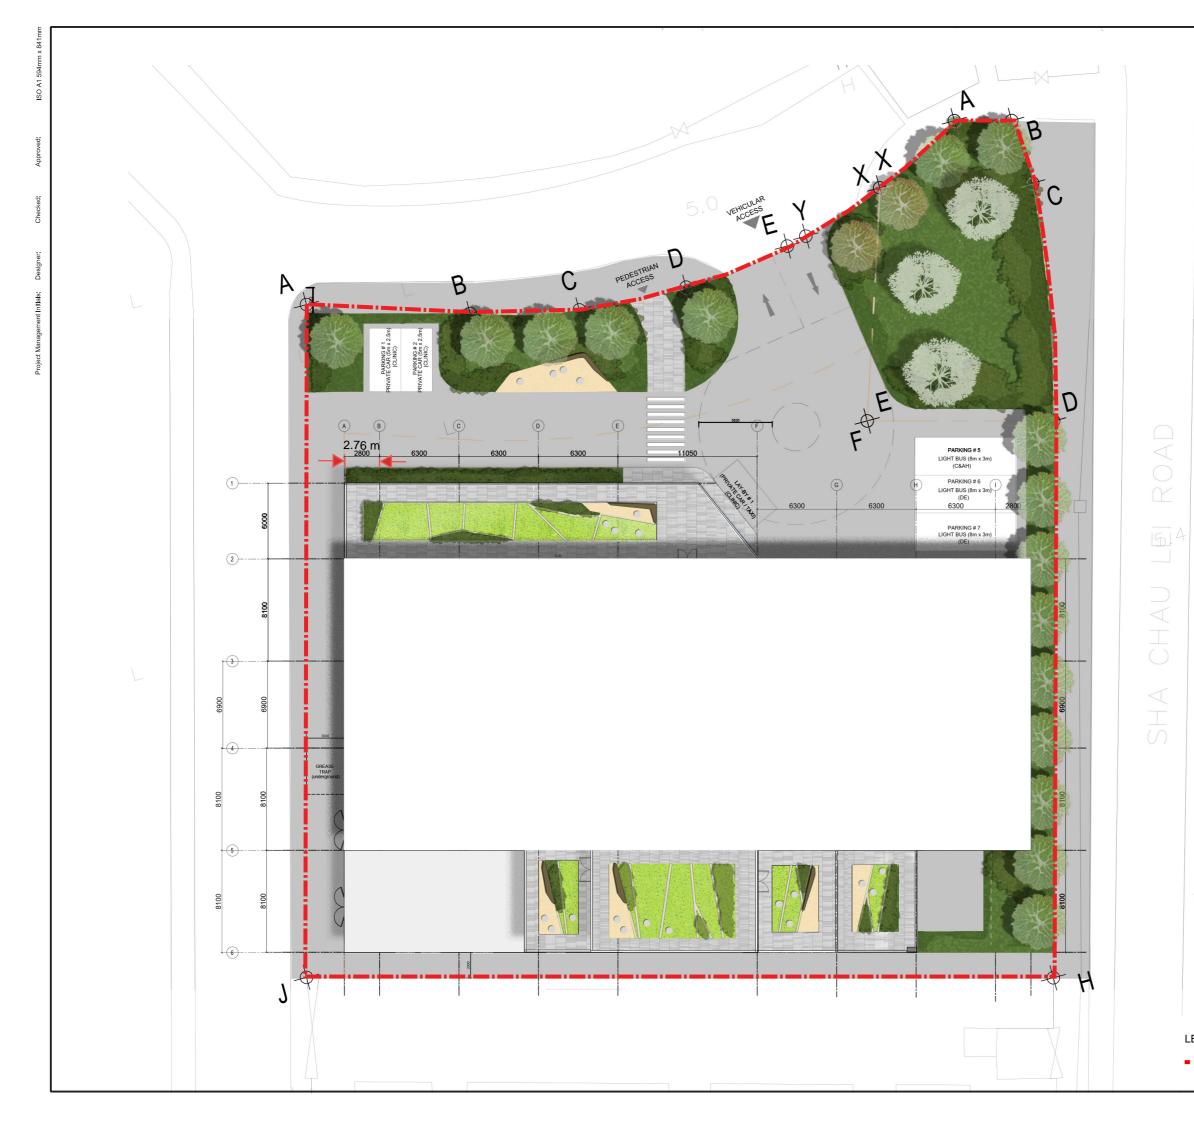

# Annex F

**Replacement Pages of Landscape Proposal** 

A CHAU LEI ROA

Existing Trees to be Retained

Proposed Tree Planting

Proposed Shrub Planting

- 1 Sitting Out Area
- 2 Amenity Area
- 3 Buffer Planting
- (4) Terrace Planting with Shrubs and Lawn
- 5 Planter at Balcony

MM1 Preservation of existing vegetation

MM2 Reinstatement of affected landscape areas

MM3 Provision of buffer planting

MM4 Maximizing greenery opportunities