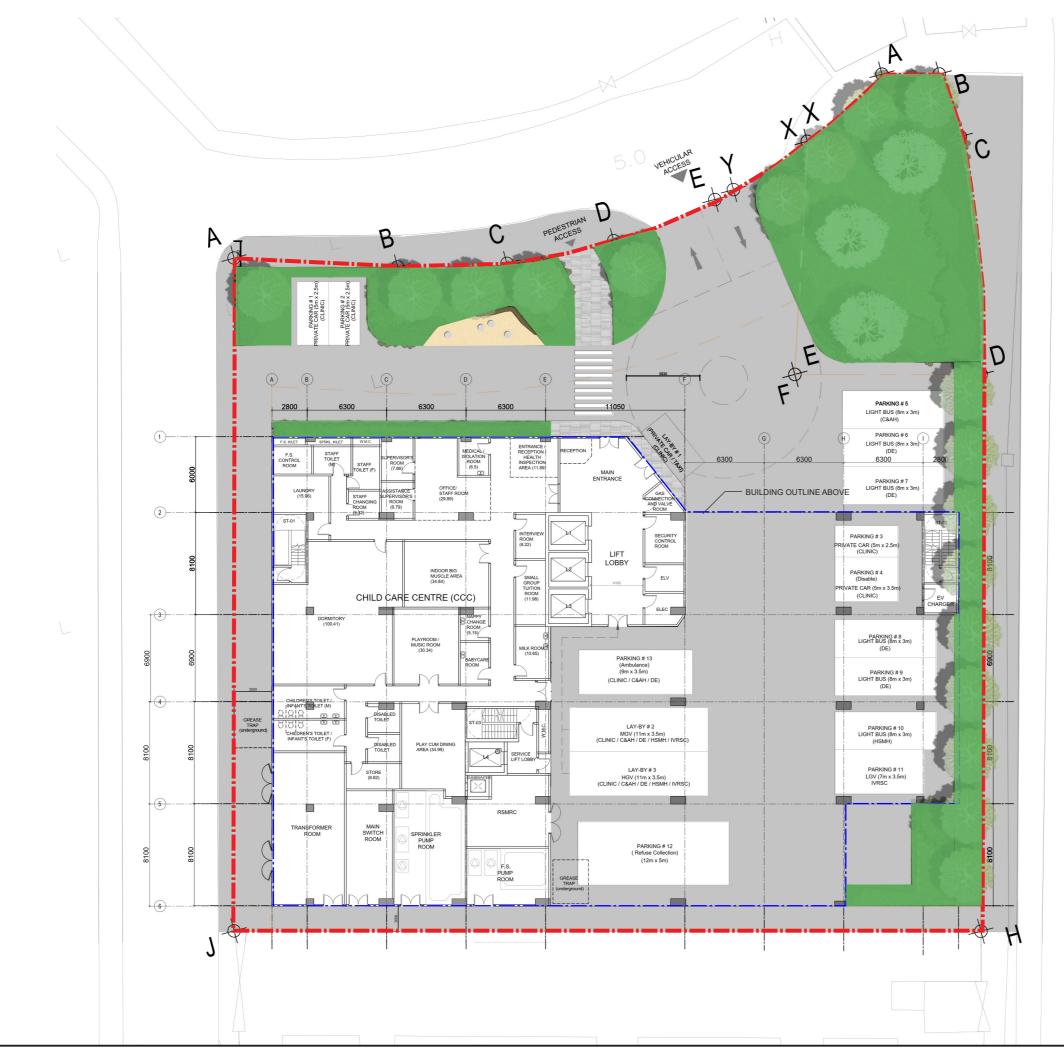

- 1 Sitting Out Area
- 2 Amenity Area
- 3 Buffer Planting
- (4) Terrace Planting with Shrubs and Lawn
- 5 Planter at Balcony

MM1 Preservation of existing vegetation

vegetation Reinstatement of affected landscape areas

MM3 Provision of buffer planting

MM4 Maximizing greenery opportunities

#### SHEET TITLE 圆纸名柄

LANDSCAPE PROPOSAL & PROPOSED MITIGATION MEASURE G/F

# SHEET NUMBER

Figure 5.1.1