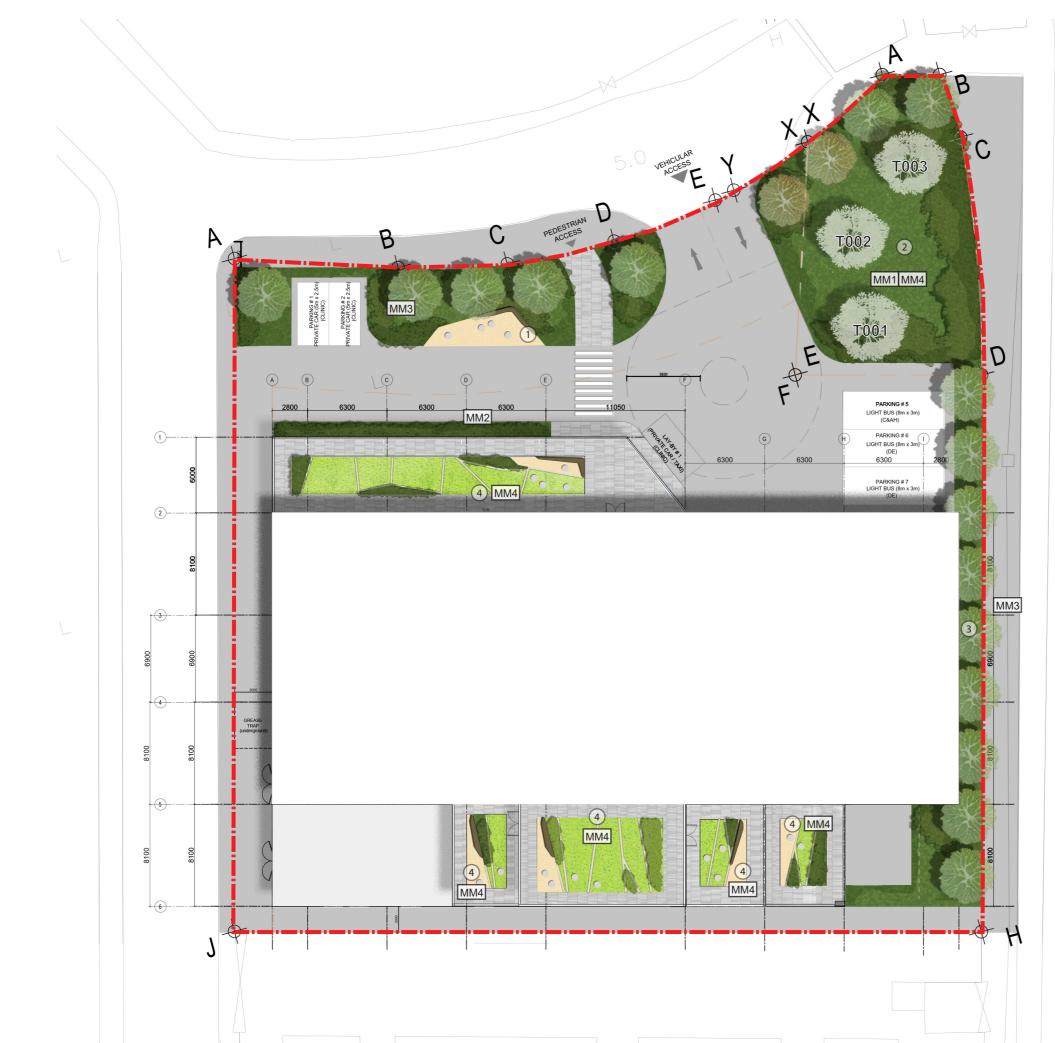

# Annex F

**Replacement Pages of Landscape Proposal** 

A CHAU LEI ROA

Existing Trees to be Retained

Proposed Tree Planting

Proposed Shrub Planting

- 1 Sitting Out Area
- 2 Amenity Area
- 3 Buffer Planting
- (4) Terrace Planting with Shrubs and Lawn
- 5 Planter at Balcony

MM1 Preservation of existing vegetation

MM2 Reinstatement of affected landscape areas

MM3 Provision of buffer planting

MM4 Maximizing greenery opportunities

#### SHEET NUMBER 岡紙編號

Figure 5.1

HA CHAU LEI ROA

MM1 MM2 MM3

Application Boundary Building Outline Above

Existing Trees to be Retained

Proposed Tree Planting

Proposed Shrub Planting

- 1 Sitting Out Area
- 2 Amenity Area
- 3 Buffer Planting
- (4) Terrace Planting with Shrubs and Lawn
- 5 Planter at Balcony

MM1 Preservation of existing vegetation

vegetation Reinstatement of affected landscape areas

MM3 Provision of buffer planting

MM4 Maximizing greenery opportunities